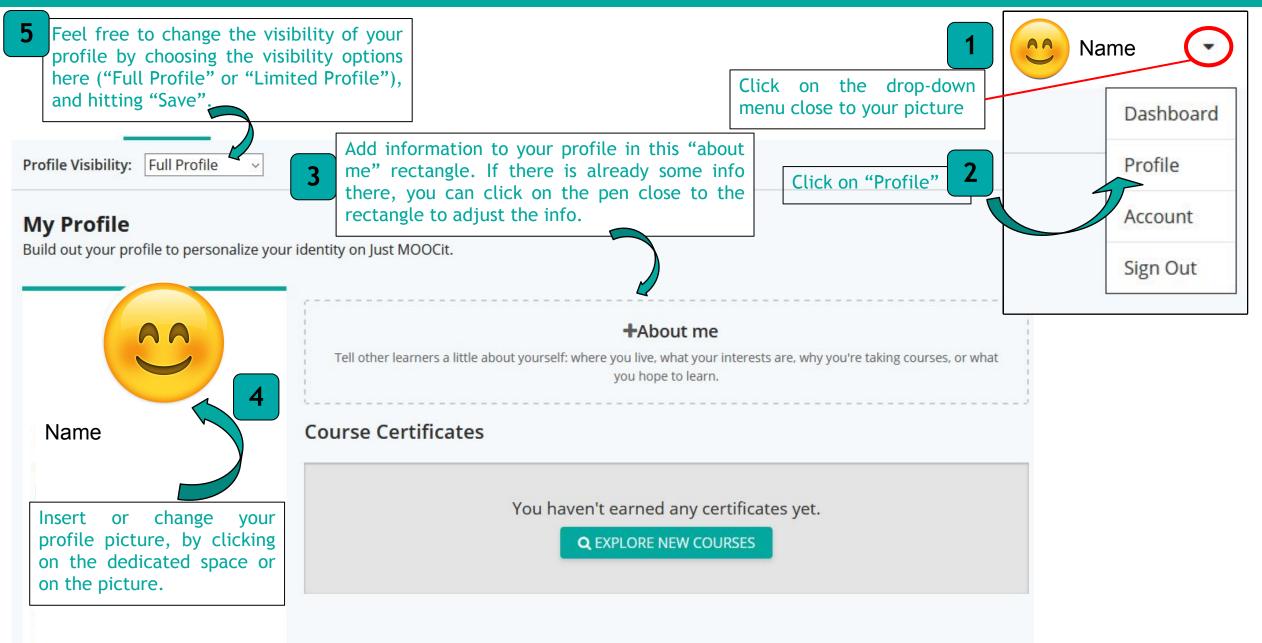

really get started: what do you k                                             | now about post-PhD career paths and options?<br>on this topic. The activities offered here will enable    |                                                          | VIEW UNIT IN STUDIO   |

## COMMUNICATE WITH OTHER MOOCers ON THE FORUM

1

1

1

1



#### Add a Post

#### Post type

Questions raise issues that need answers. Discussions share ideas and start conversations. (Required)

#### Topic area

Add your post to a relevant topic to help others find it. (Required)

#### General

Your question or idea (required)

B I 🚳 44 000 ■ 1 = E = = 1 ∞ ∞

To add a message to a discussion thread, feel free to write it in this white rectangle here and then hit "Submit".



### UPDATE YOUR PROFILE AND MAKE IT VISIBLE